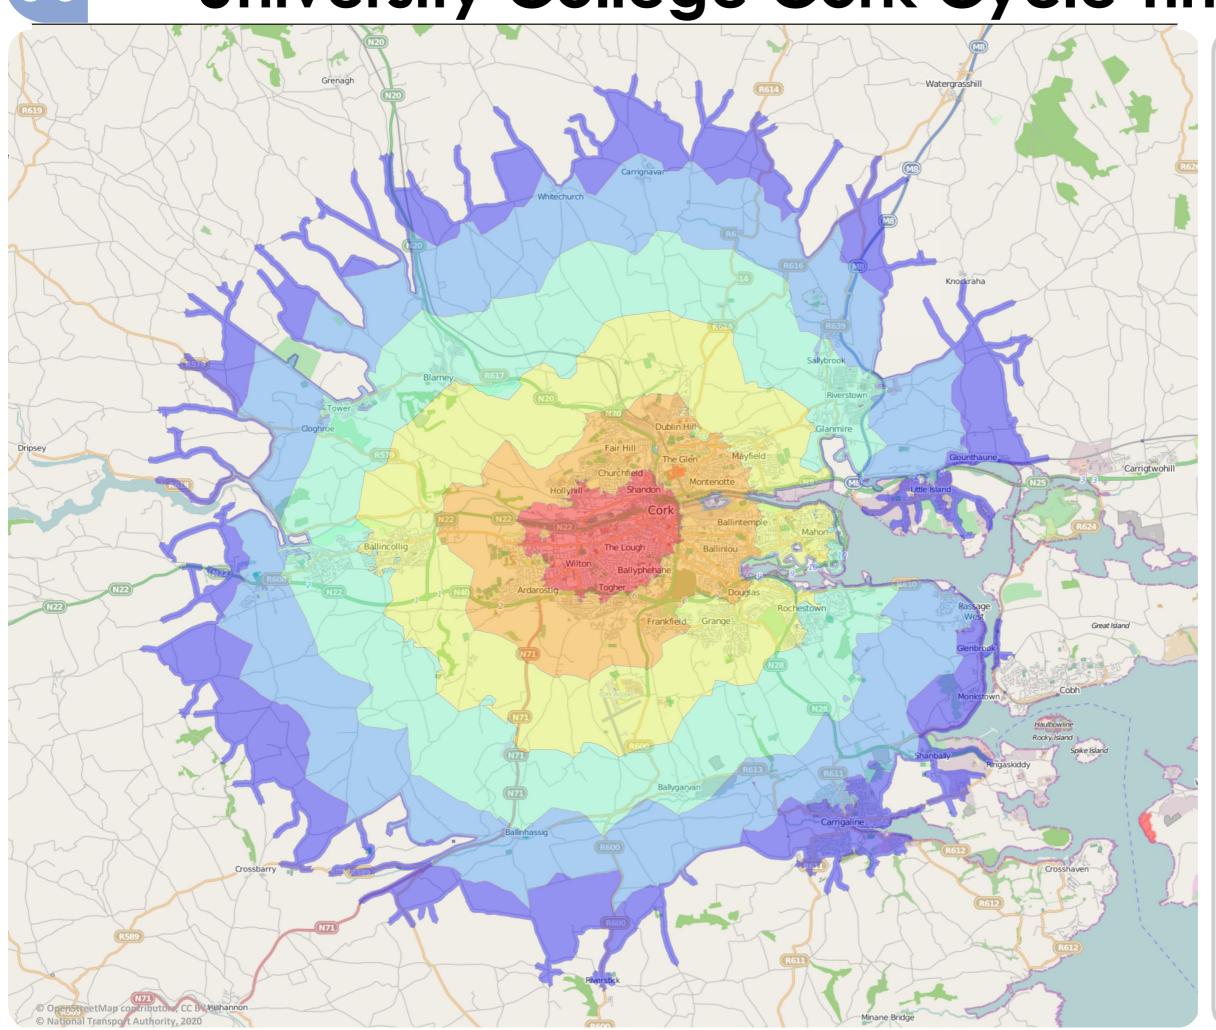

**University College Cork Cycle Times** 

For more information visit:

## **APPROX. CYCLE TIME** Minutes

University College Cork Walk Times

For more information visit:

www.smartertravelcampus.ie Plan your Journey by **Public Transport & Bike** 

TFI Journey Planner offers door-to-door information for all journeys in Ireland, including journeys on foot and by all modes of public transport.