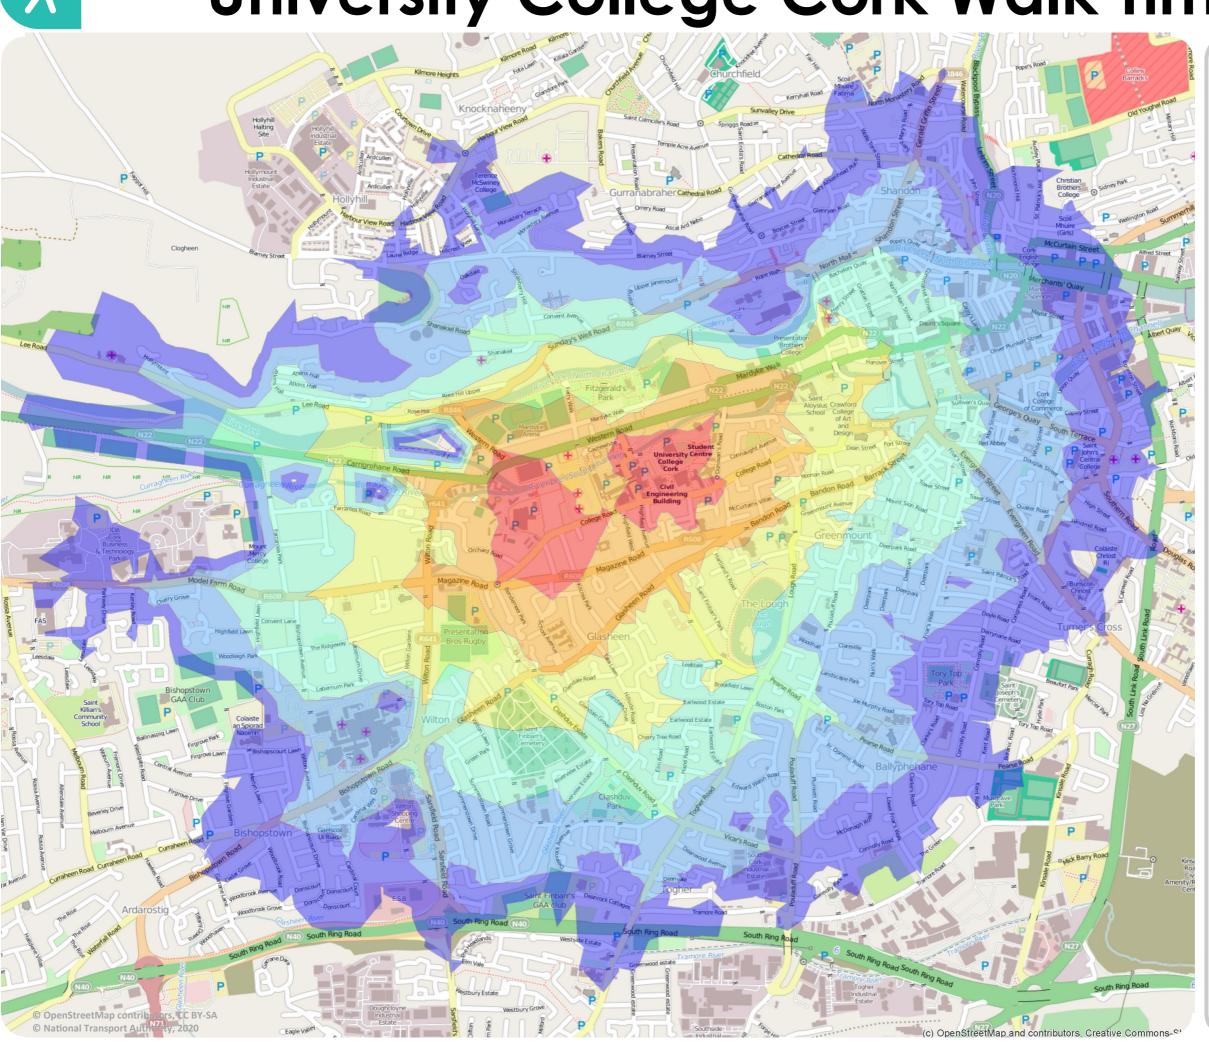

## **APPROX. CYCLE TIME** Minutes

University College Cork Walk Times

For more information visit:

www.smartertravelcampus.ie Plan your Journey by **Public Transport & Bike** 

TFI Journey Planner offers door-to-door information for all journeys in Ireland, including journeys on foot and by all modes of public transport.

## **APPROX. WALK TIME Minutes**