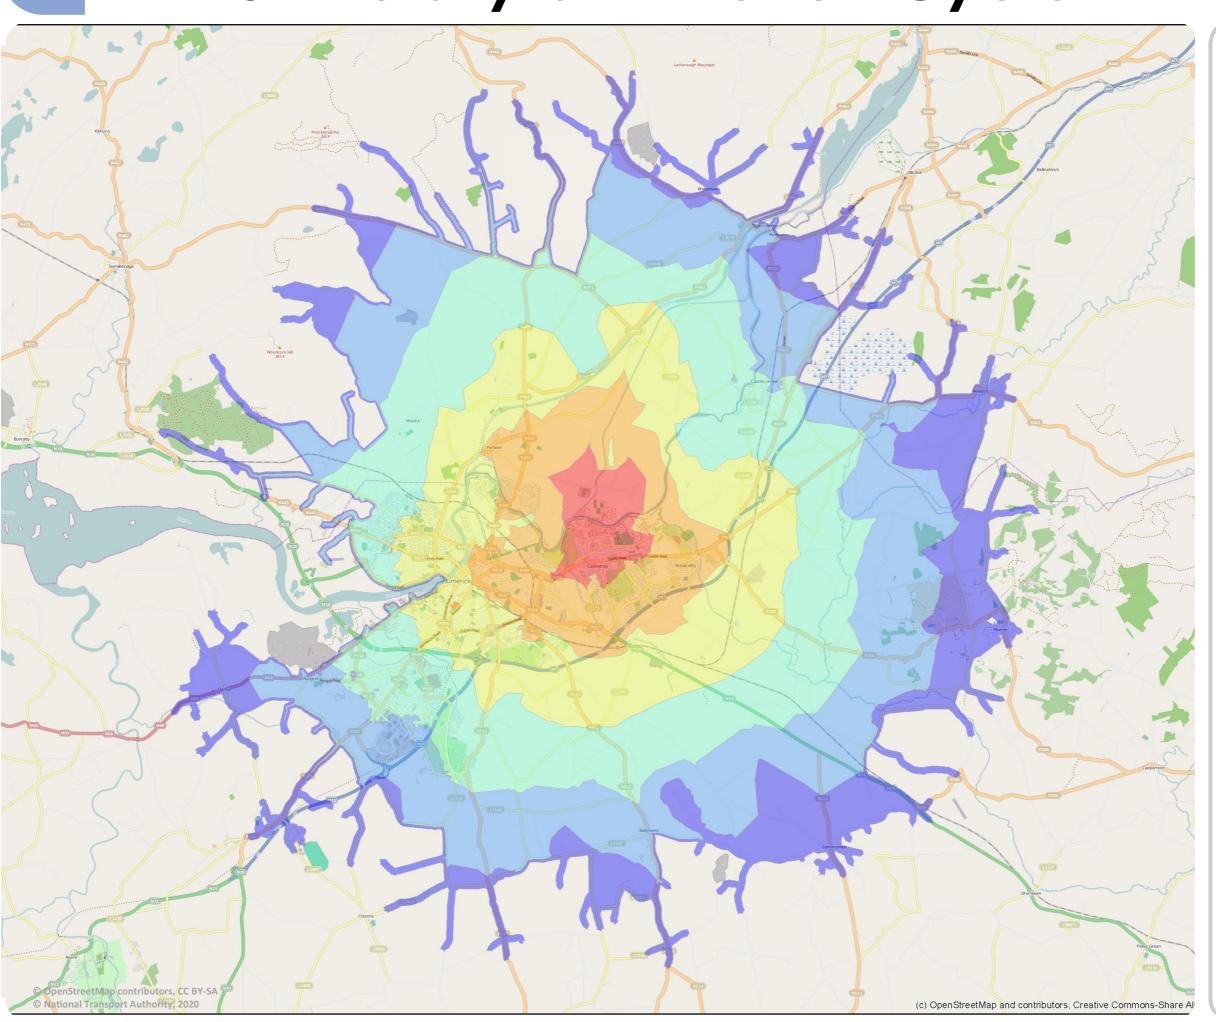

### University of Limerick Cycle Times

For more information visit:

#### APPROX. CYCLE TIME Minutes

8

10

40

2

60