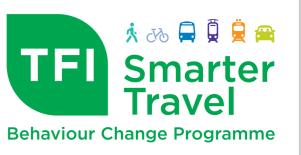

### University of Limerick Cycle Times

For more information visit:

#### APPROX. CYCLE TIME Minutes

8

10

40

2

60