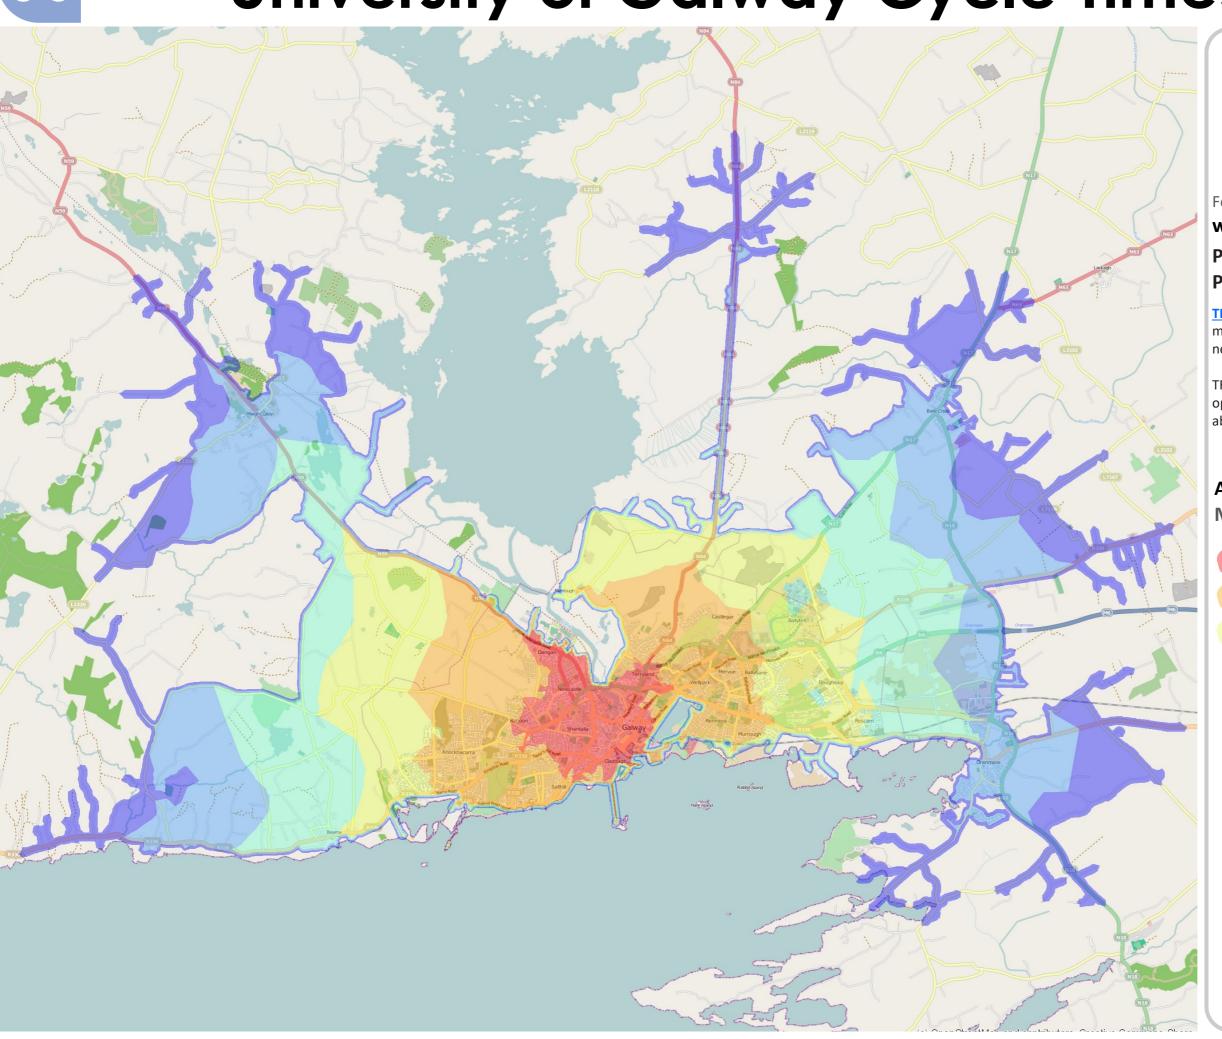

## University of Galway Cycle Times

For more information visit:

## www.smartertravelcampus.ie Plan your Journey by Public Transport & Bike

<u>TFI Journey Planner</u> offers door-to-door information for all journeys in Ireland, including journeys on bike and by all modes of public transport.

TFI Journey Planner provides information on the optimal cycling routes based on individual cycling ability.

#### APPROX. CYCLE TIME Minutes

K

10

40

2

60