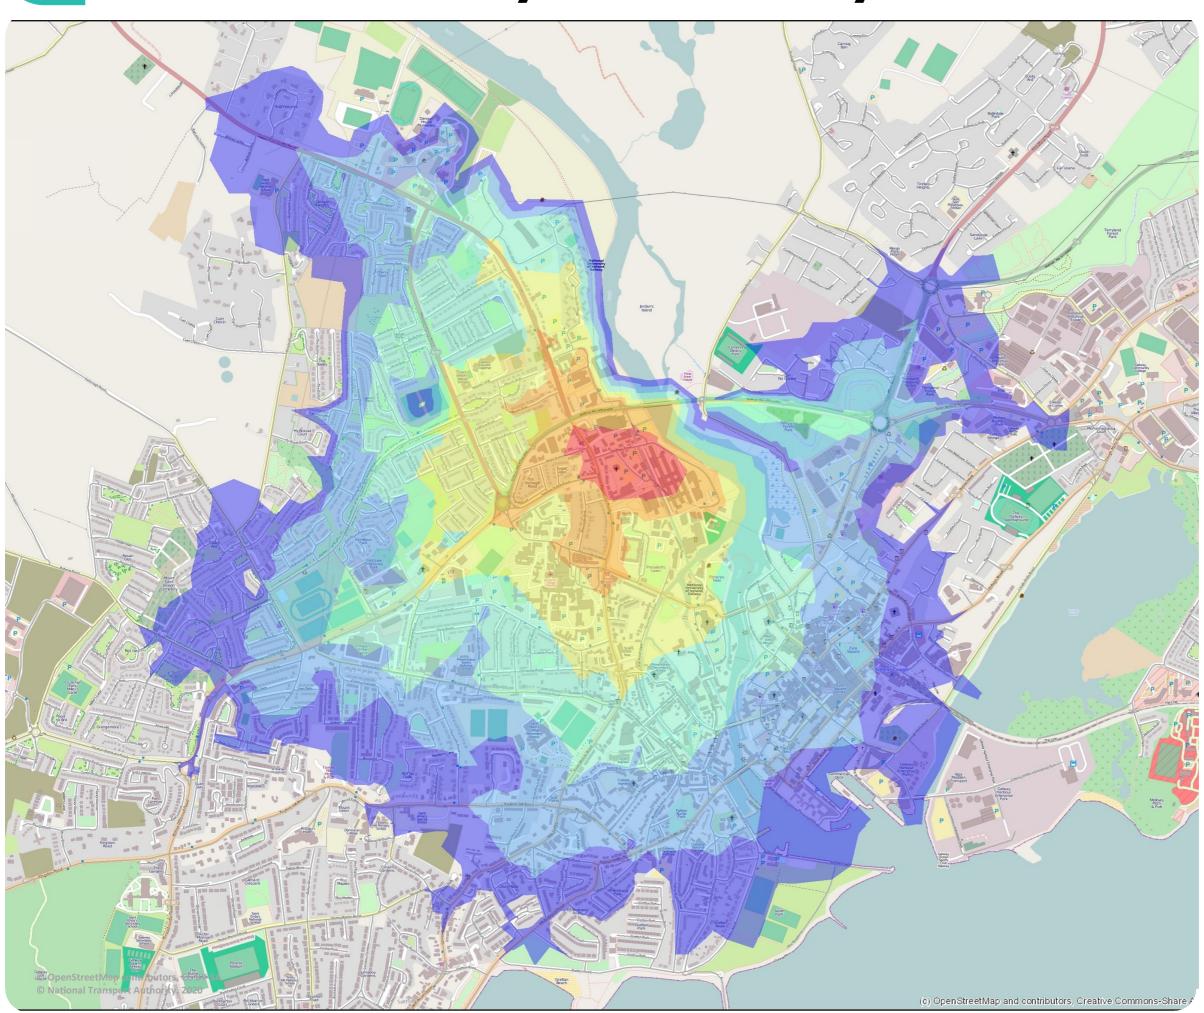

## University of Galway Walk Times

For more information visit:

# www.smartertravelcampus.ie Plan your Journey by Public Transport & Bike

<u>TFI Journey Planner</u> offers door-to-door information for all journeys in Ireland, including journeys on foot and by all modes of public transport.

#### APPROX. WALK TIME Minutes

K

10

40

**6** 20

**66** !

30

K