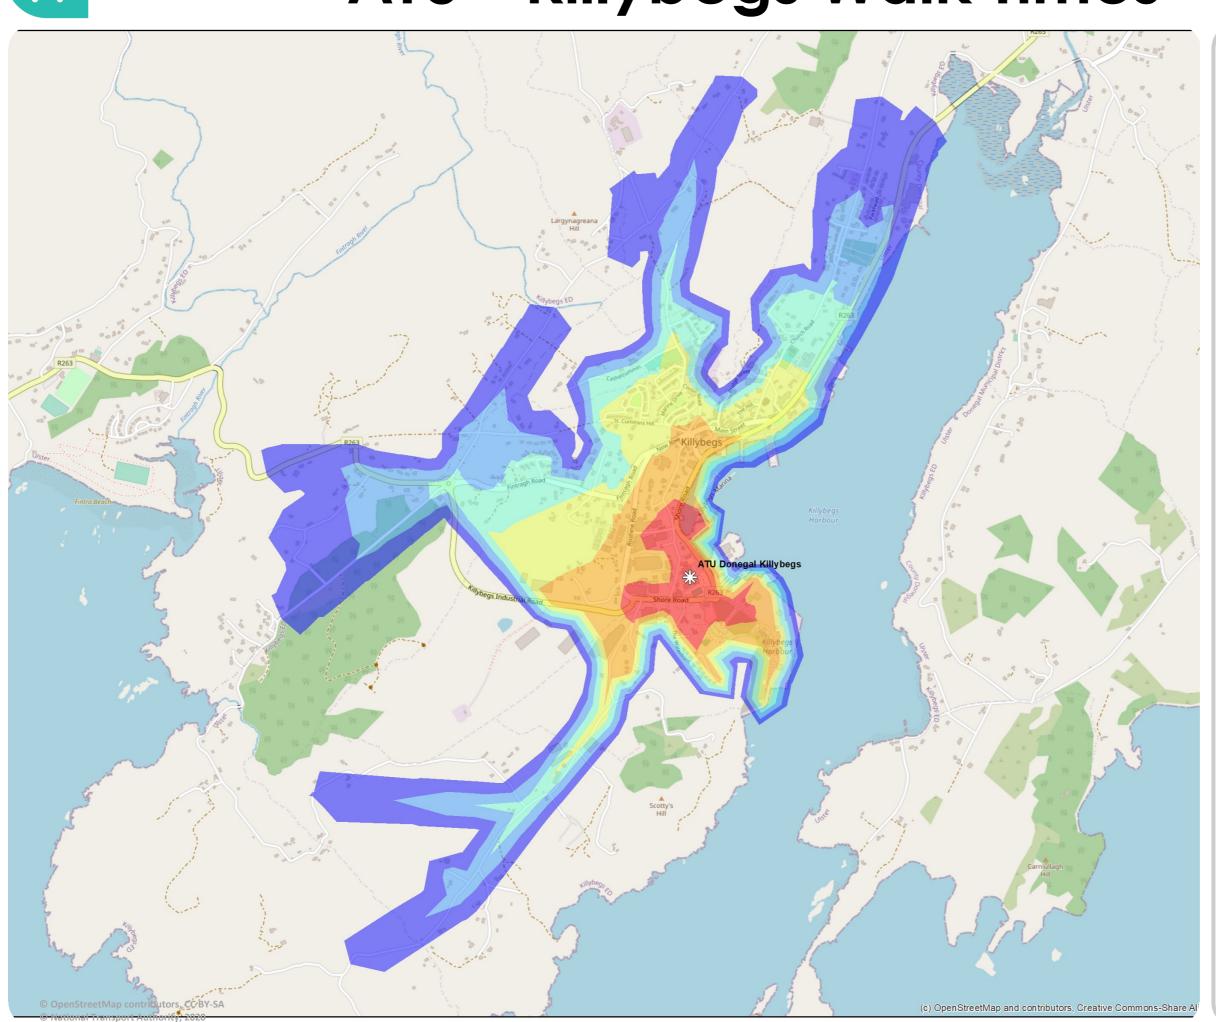

# ATU - Killybegs Walk Times

For more information visit:

# www.smartertravelcampus.ie Plan your Journey by Public Transport & Bike

<u>TFI Journey Planner</u> offers door-to-door information for all journeys in Ireland, including journeys on foot and by all modes of public transport.

### APPROX. WALK TIME Minutes

K

10

20

60