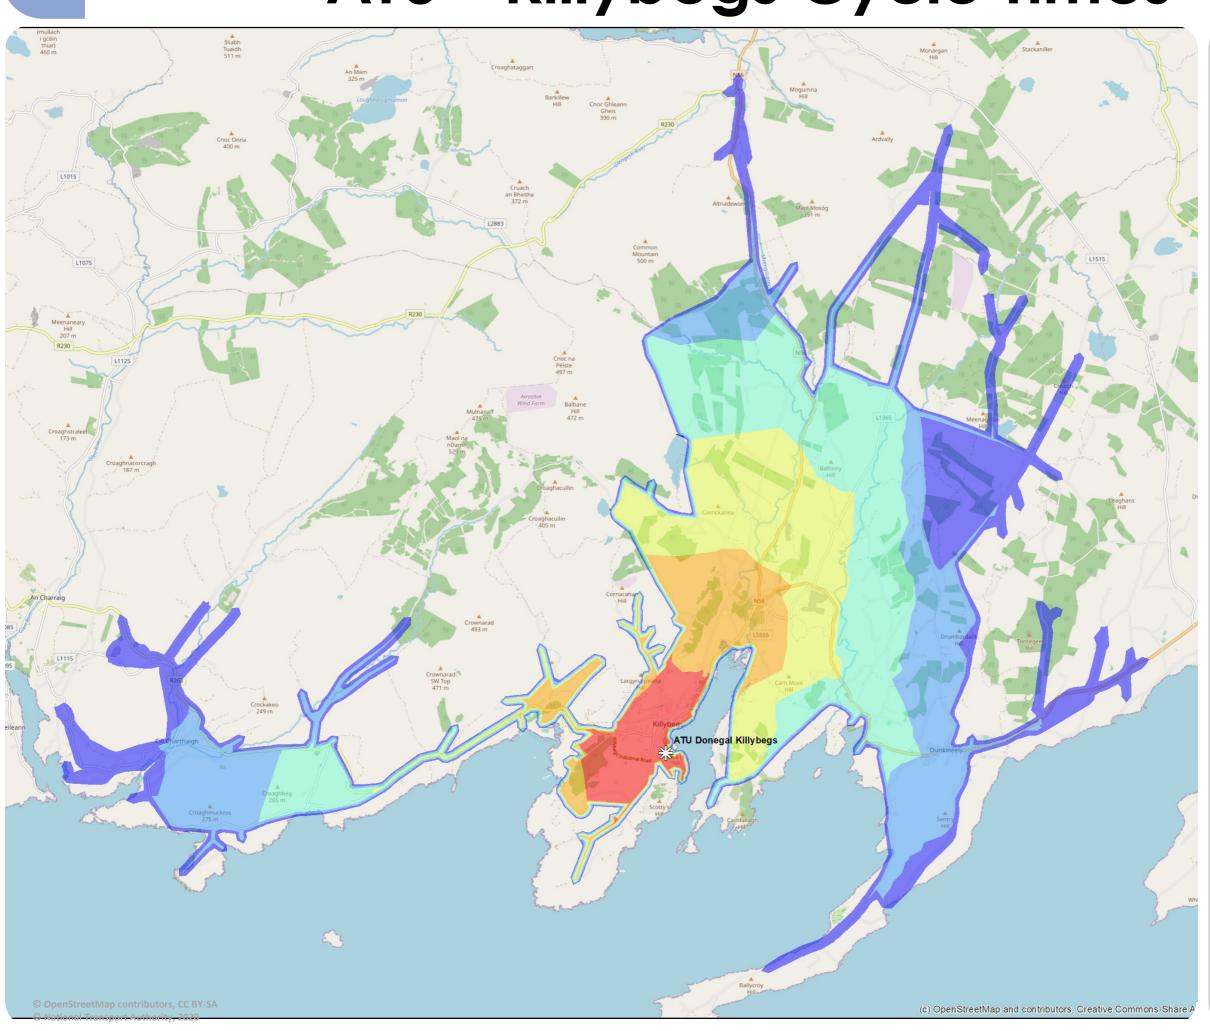

# ATU - Killybegs Cycle Times

For more information visit:

### www.smartertravelcampus.ie Plan your Journey by **Public Transport & Bike**

TFI Journey Planner offers door-to-door information for all journeys in Ireland, including journeys on bike and by all modes of public transport.

TFI Journey Planner provides information on the optimal cycling routes based on individual cycling ability.

#### **APPROX. CYCLE TIME** Minutes