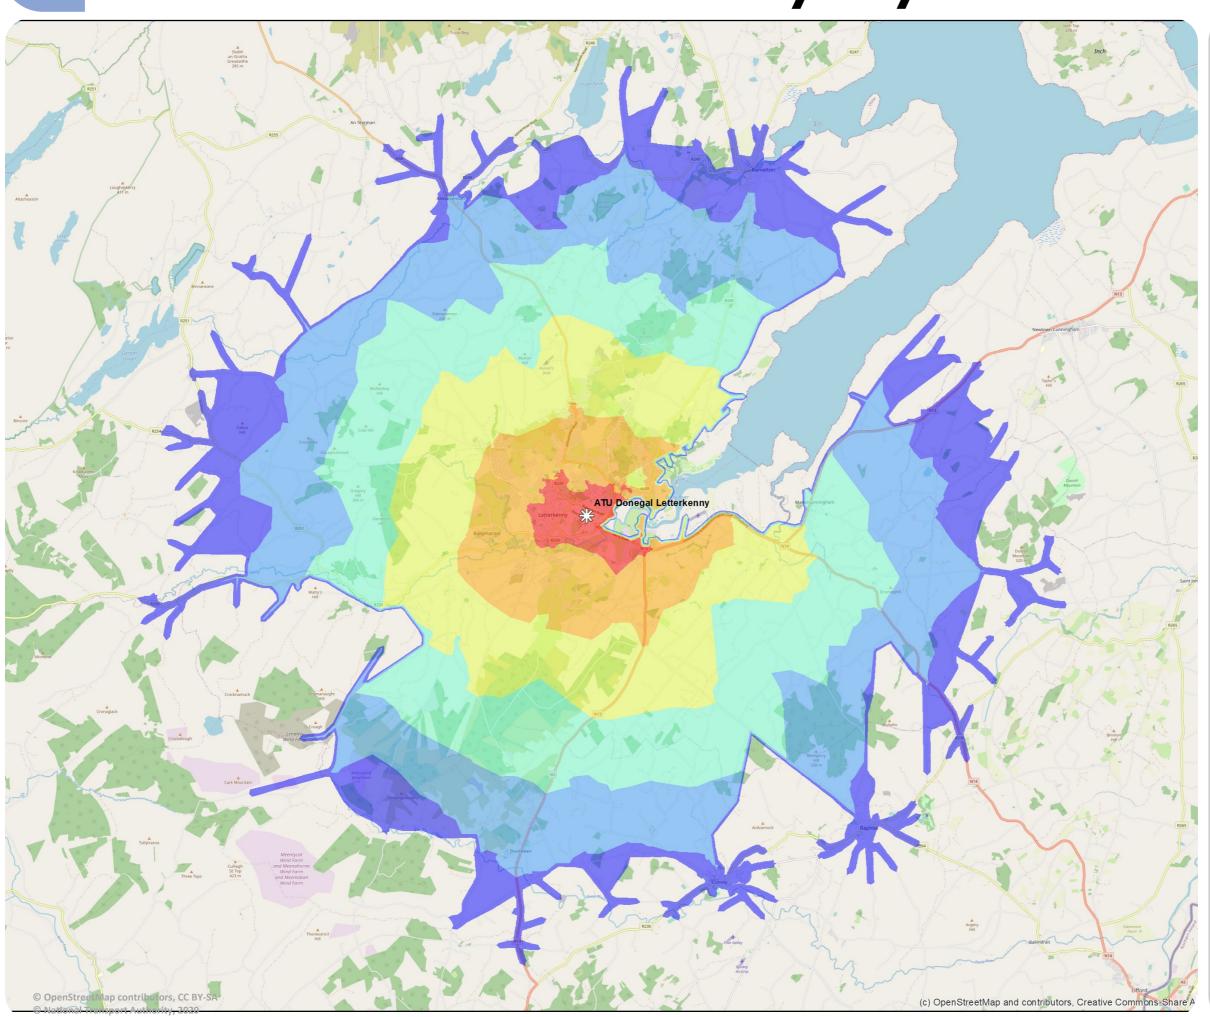

## ATU - Letterkenny Cycle Times

For more information visit:

### www.smartertravelcampus.ie Plan your Journey by **Public Transport & Bike**

TFI Journey Planner offers door-to-door information for all journeys in Ireland, including journeys on bike and by all modes of public transport.

TFI Journey Planner provides information on the optimal cycling routes based on individual cycling ability.

#### **APPROX. CYCLE TIME** Minutes