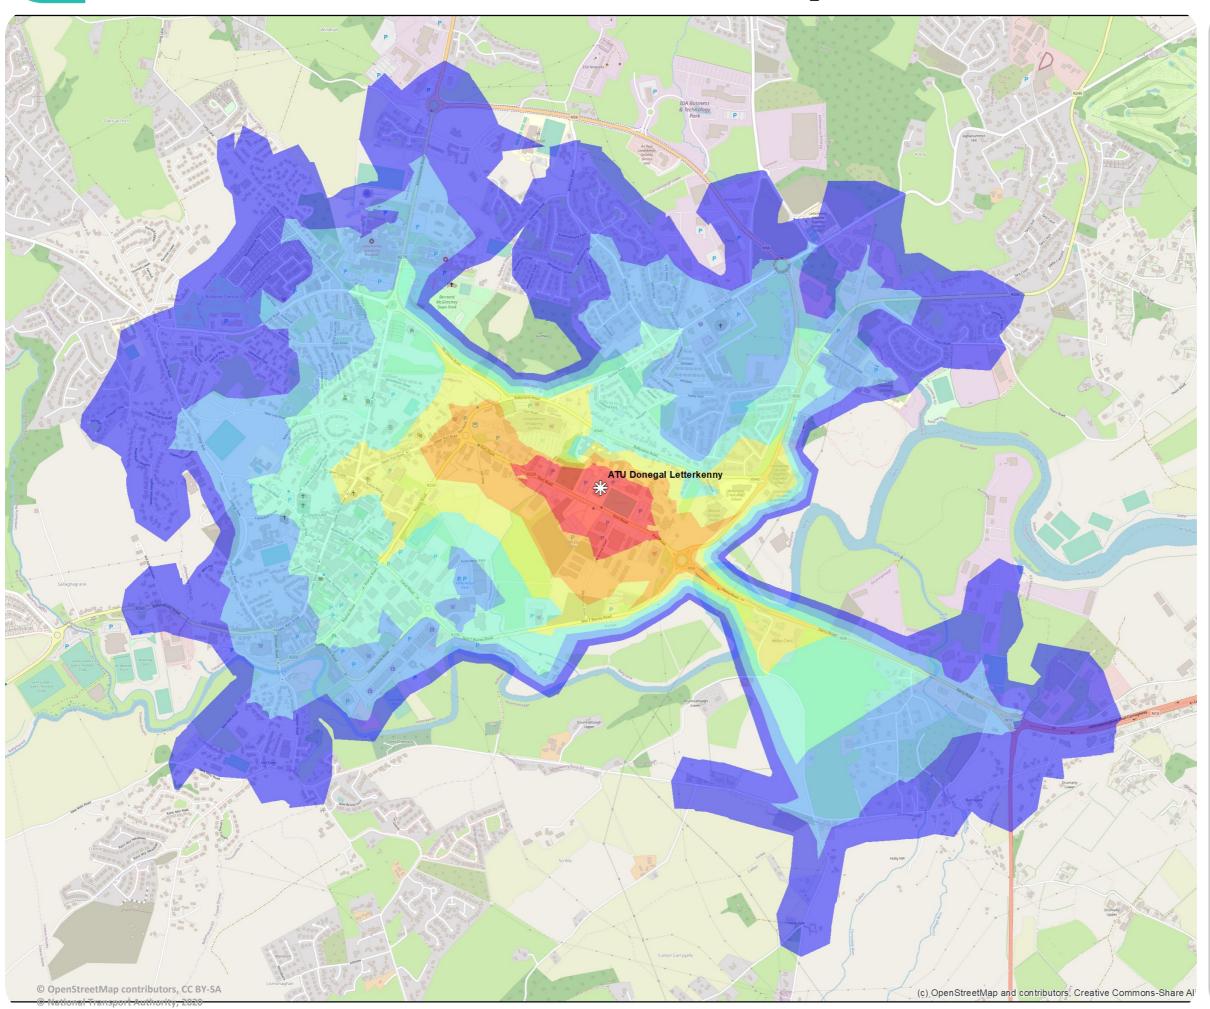

## ATU - Letterkenny Walk Times

For more information visit:

# www.smartertravelcampus.ie Plan your Journey by Public Transport & Bike

<u>TFI Journey Planner</u> offers door-to-door information for all journeys in Ireland, including journeys on foot and by all modes of public transport.

### APPROX. WALK TIME Minutes

10 40 20 50