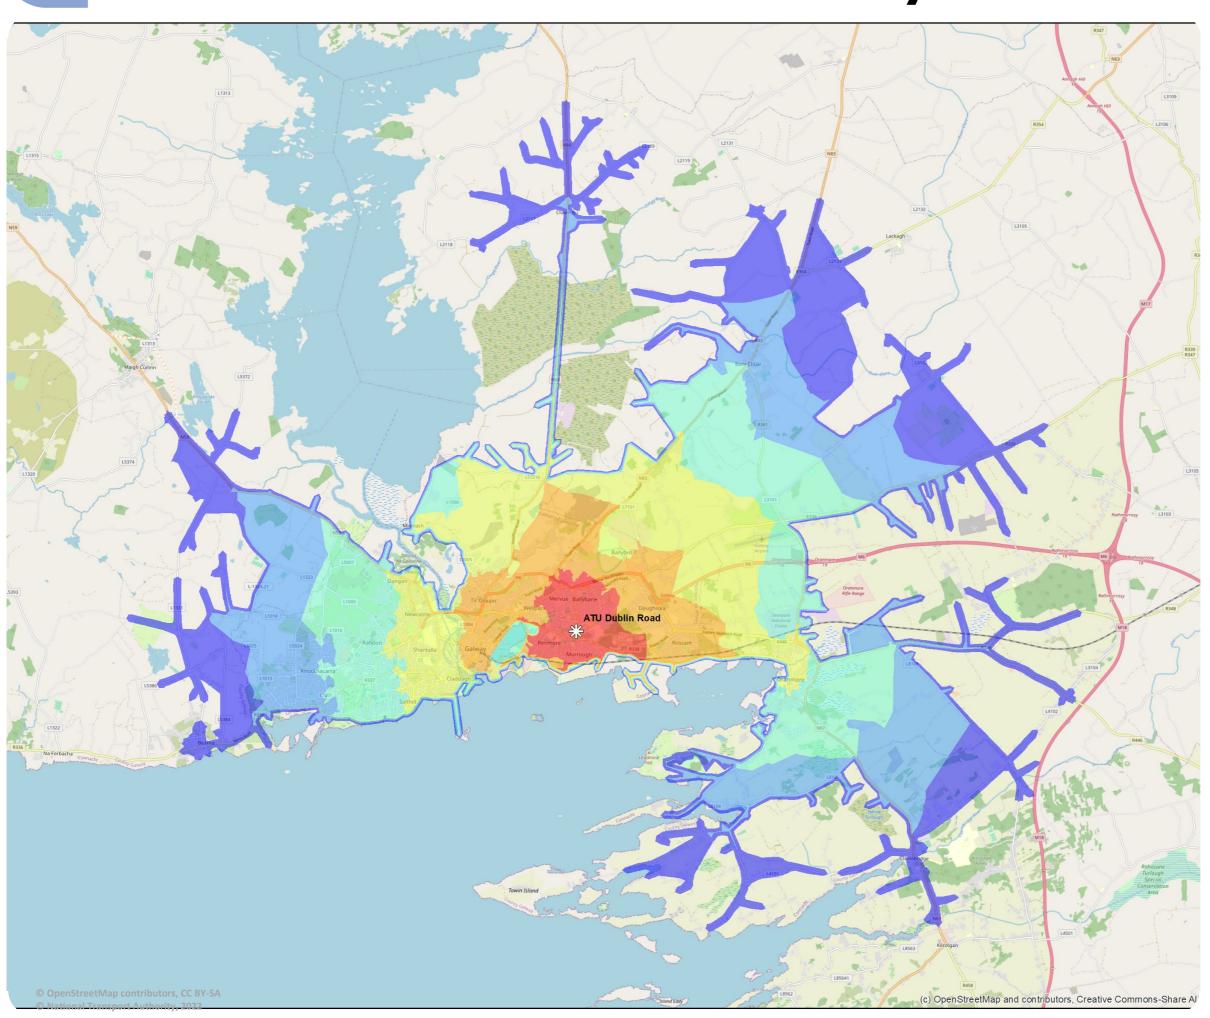

### ATU - Dublin Road Cycle Times

For more information visit:

#### www.smartertravelcampus.ie Plan your Journey by **Public Transport & Bike**

TFI Journey Planner offers door-to-door information for all journeys in Ireland, including journeys on bike and by all modes of public transport.

TFI Journey Planner provides information on the optimal cycling routes based on individual cycling ability.

#### **APPROX. CYCLE TIME** Minutes