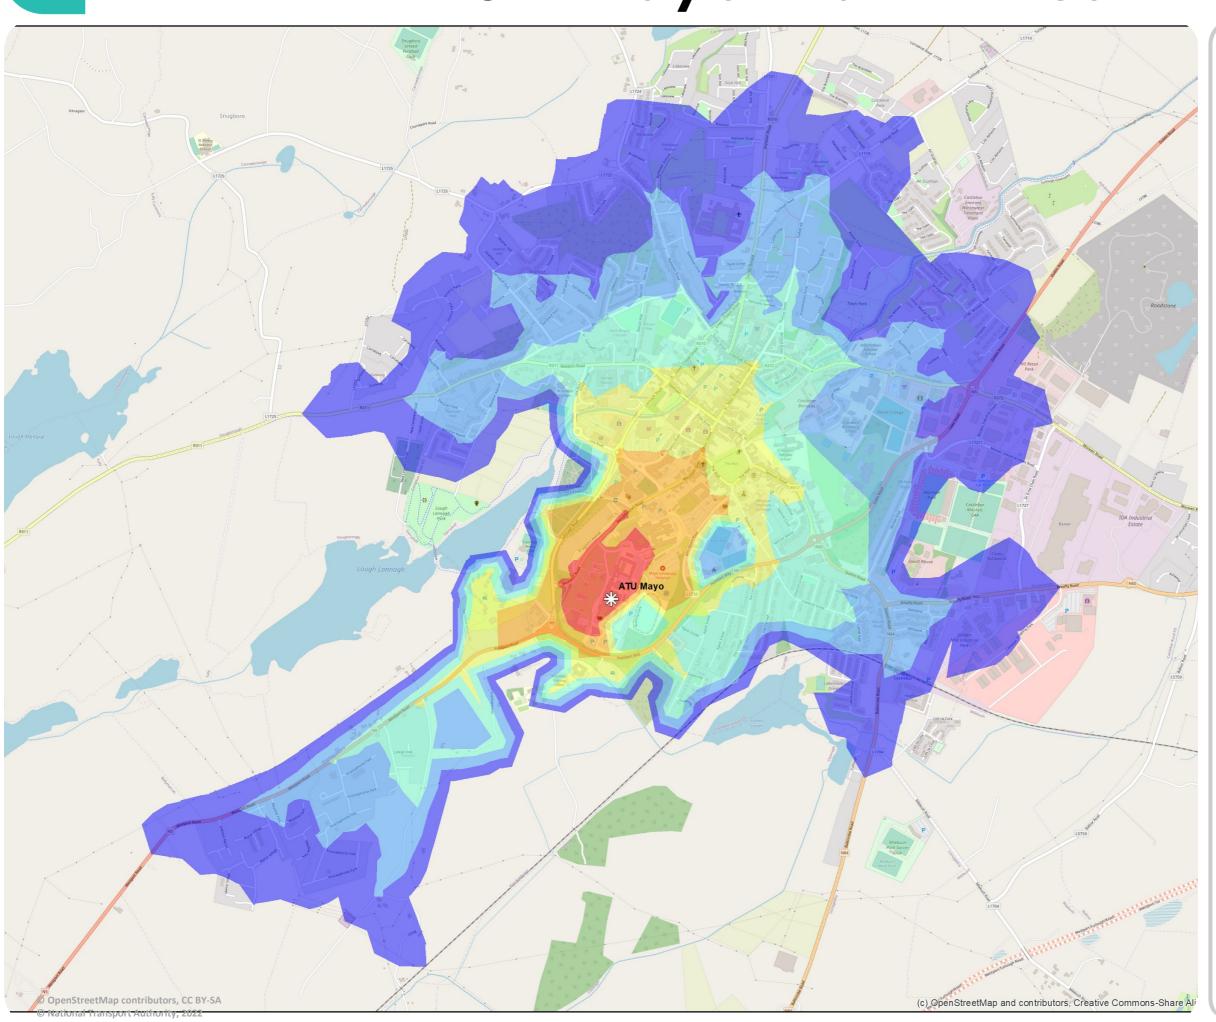

## ATU - Mountbellew Cycle Times

For more information visit:

## www.smartertravelcampus.ie Plan your Journey by Public Transport & Bike

<u>TFI Journey Planner</u> offers door-to-door information for all journeys in Ireland, including journeys on bike and by all modes of public transport.

TFI Journey Planner provides information on the optimal cycling routes based on individual cycling ability.

#### APPROX. CYCLE TIME Minutes

**5** 

10

4