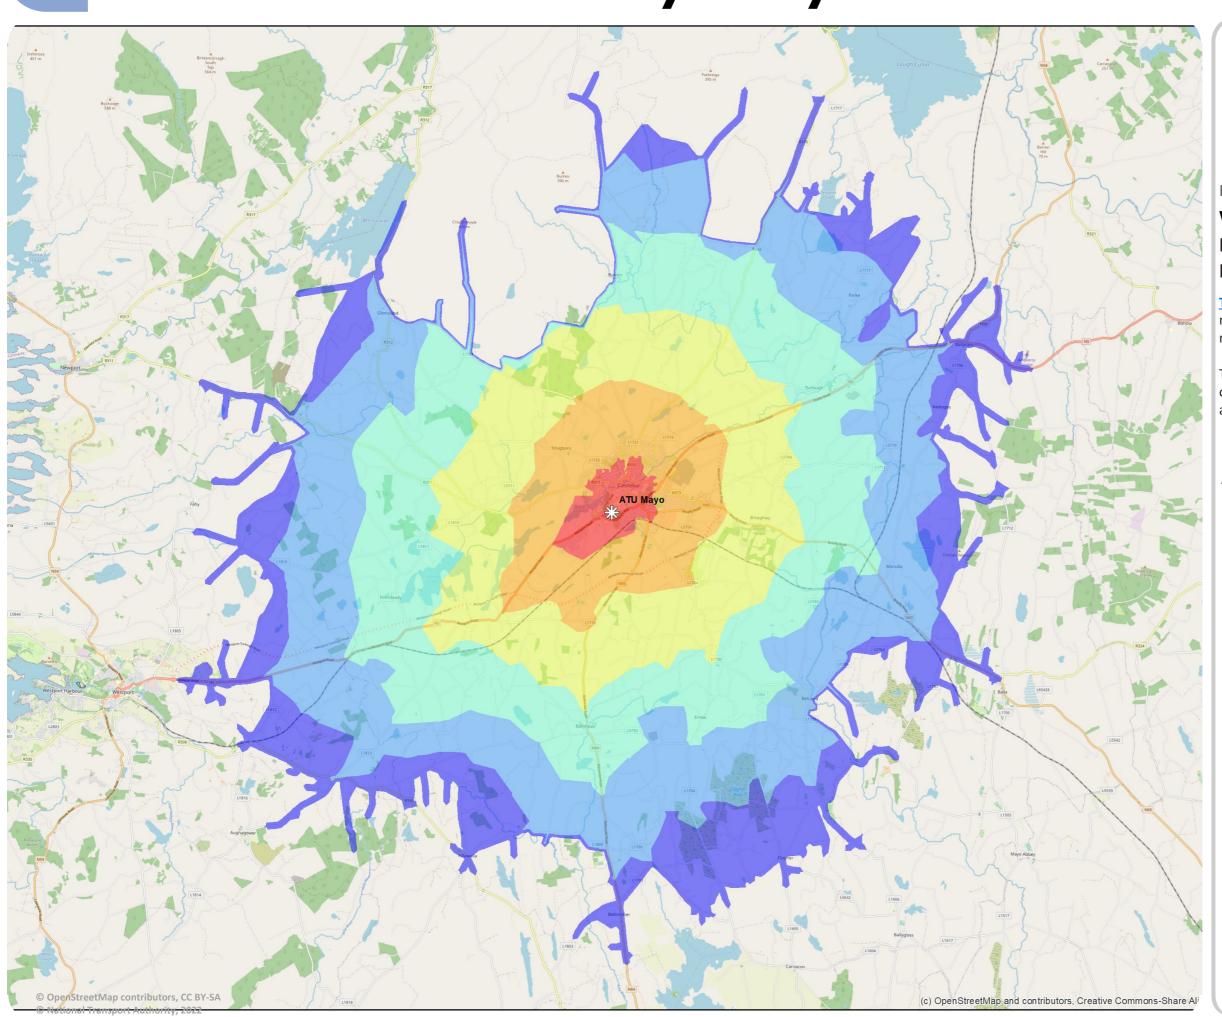

## ATU - Mayo Cycle Times

For more information visit:

# www.smartertravelcampus.ie Plan your Journey by Public Transport & Bike

<u>TFI Journey Planner</u> offers door-to-door information for all journeys in Ireland, including journeys on bike and by all modes of public transport.

TFI Journey Planner provides information on the optimal cycling routes based on individual cycling ability.

### APPROX. CYCLE TIME Minutes

**66** 1

20