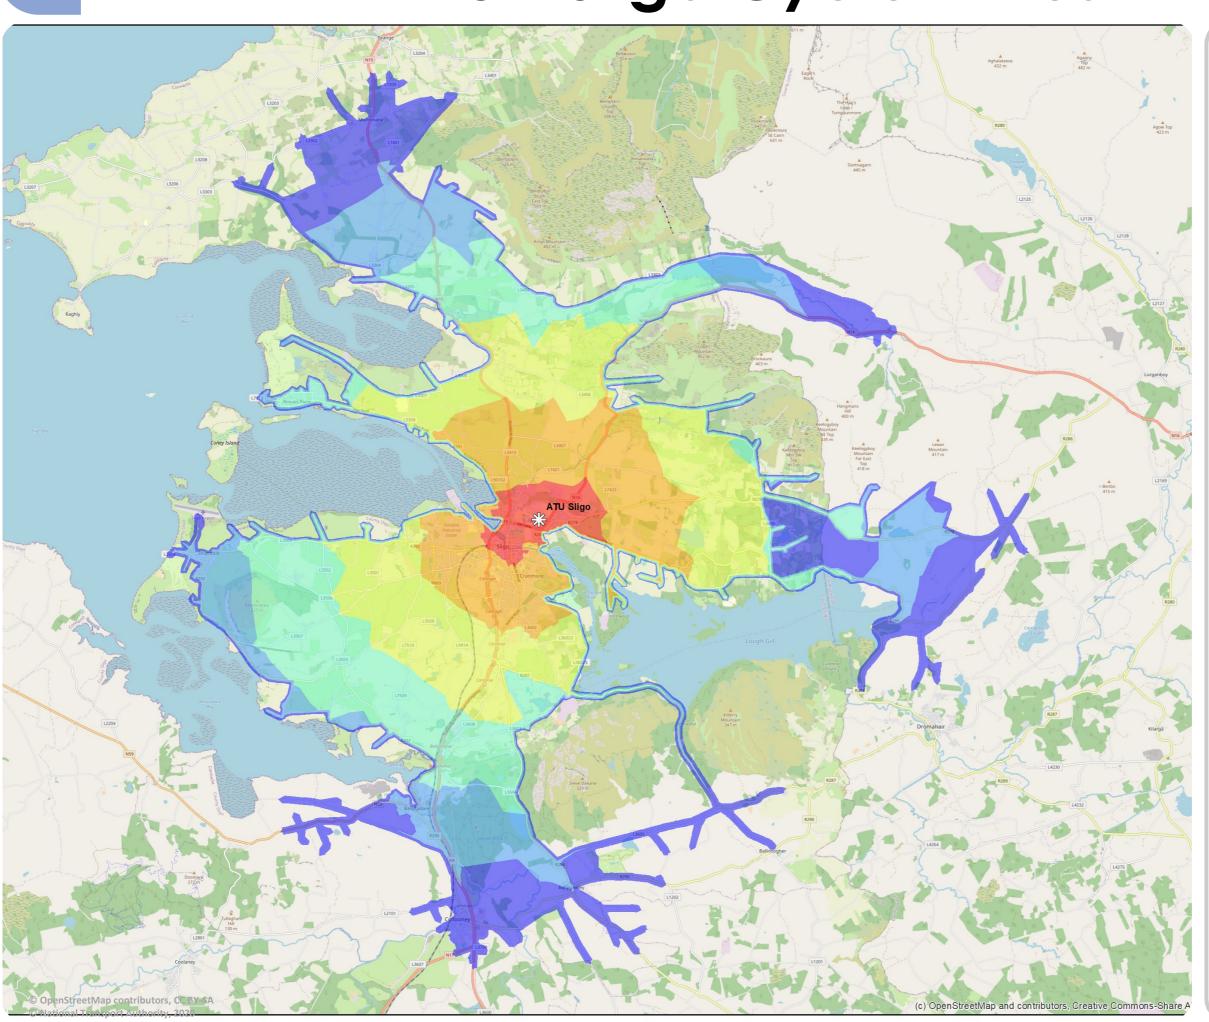

### ATU - Sligo Cycle Times

For more information visit:

#### APPROX. CYCLE TIME Minutes

10

40

**K** 

20

4