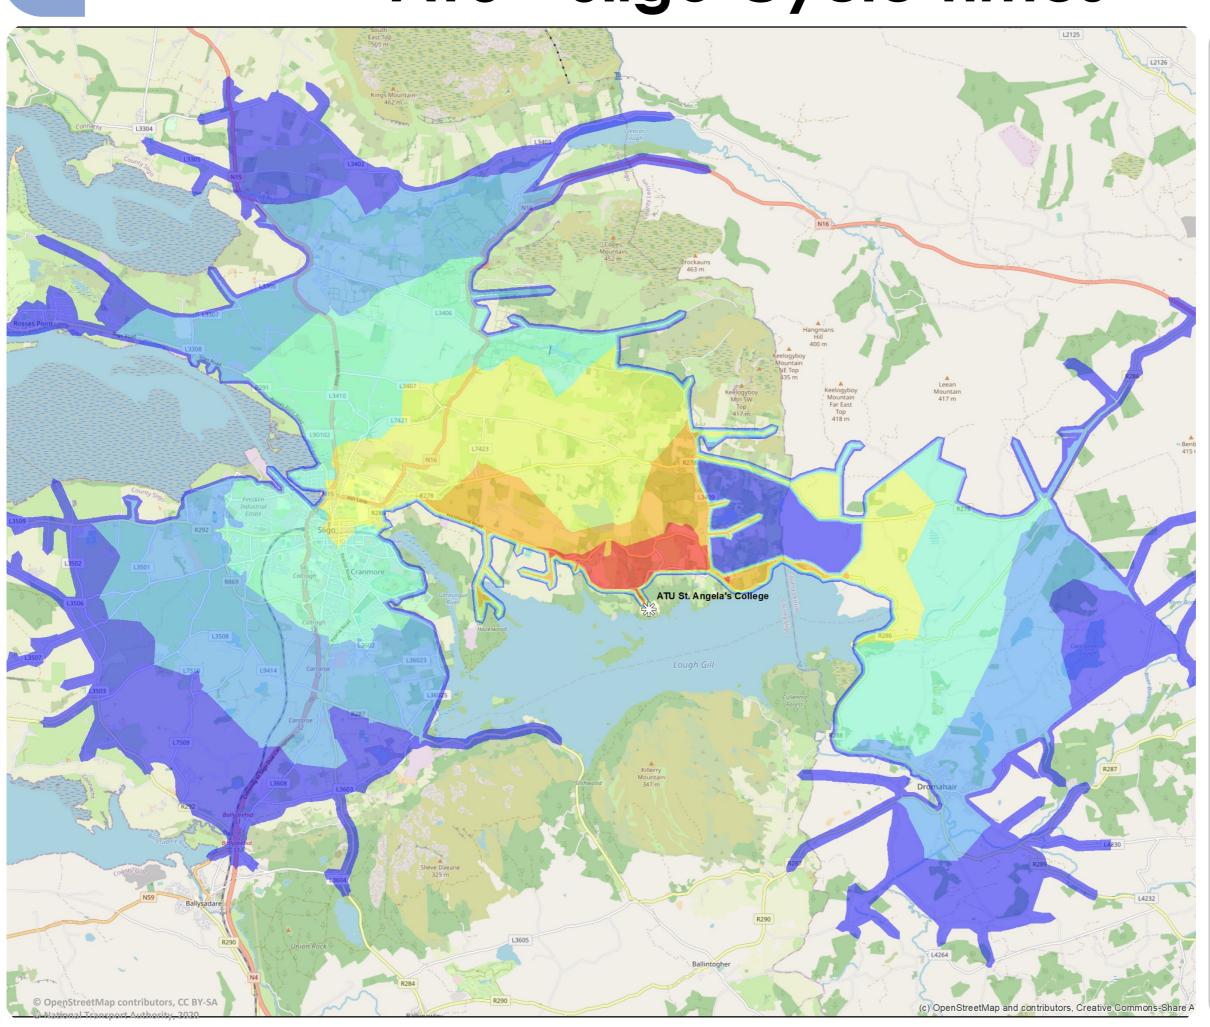

### ATU - Sligo Cycle Times

For more information visit:

## www.smartertravelcampus.ie Plan your Journey by Public Transport & Bike

<u>TFI Journey Planner</u> offers door-to-door information for all journeys in Ireland, including journeys on bike and by all modes of public transport.

TFI Journey Planner provides information on the optimal cycling routes based on individual cycling ability.

#### APPROX. CYCLE TIME Minutes

10

40

**K** 

20

4