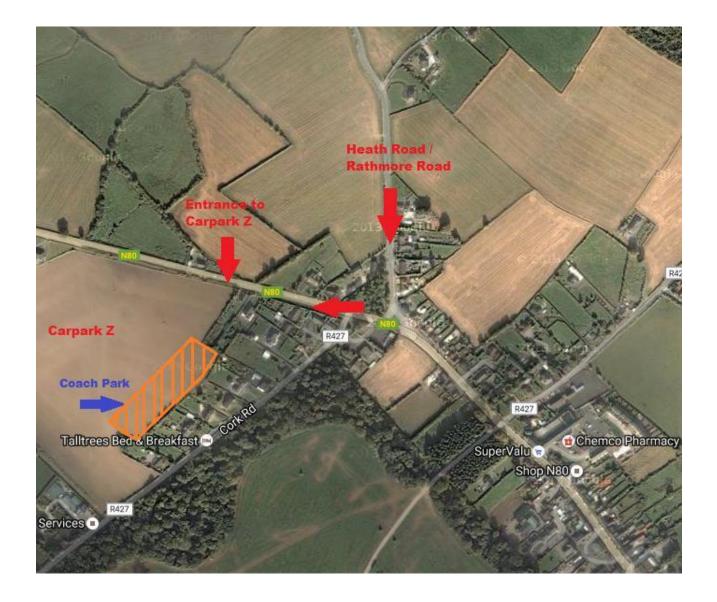

# **TAXI INFORMATION ELECTRIC PICNIC 2023**

All Taxi's must follow the designated routing information detailed below. The Coach Park is for pick-up and drop off <u>only</u>. There are no facilities on site for coaches to park.

#### M7 SOUTHBOUND

Follow the M7 until you reach Junction 16. At the Ballydavis Roundabout take the first exit onto the Heath Road. Follow the Heath Road / Rathmore Road towards Stradbally. At the top of the Heath Road take a right onto the N80 to Portlaoise. Continue along the N80 for a short while, the entrance to the Green Car Park will be on your left where the pick-up and drop off point is.

#### M7 NORTHBOUND / M8 - NORTHBOUND (CORK AND SOUTH)

Taxi's travelling on the M8 Northbound, continue until it links in with the M7. Follow the M7 Northbound and exit at Junction 16. At the Roundabout take the fourth exit (towards Limerick and Cork). At the following Ballydavis Roundabout take the first exit onto the Heath Road / Rathmore Road. Follow the Heath Road towards Stradbally. At the top of the Heath Road take a right onto the N80 to Portlaoise. Continue along the N80 for a short while, the entrance to the Green Car Park will be on your left where the pick-up and drop off point.

### N80 (West)

Taxis should proceed on N80 to Bloomfield roundabout and continue on N80 to Stradbally to the pick-up and drop off point.

#### N80 – CARLOW & SOUTH EAST

Taxis should travel along the N80 and N78 to Simmons Mills, and then should proceed via the Windy Gap into Stradbally. Travel through the town of Stradbally, keeping on the N80 toward Portlaoise. Continue out of Stradbally and then turn left into the Green Car Park where the pick-up and drop off point is.

\*Taxi will leave via the Portlaoise Road (N80) (turning left – no right turn will be permitted)