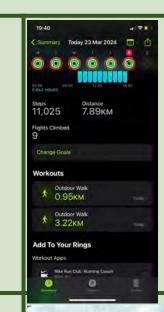

Park

Saw a bird while walking

Stopped at a coffee shop on my commute

**Tracked my steps** 

Walked during sunrise/sunset

Passed a noticeable/ interesting building

Passed a river, lake, canal etc.

Walked in the rain