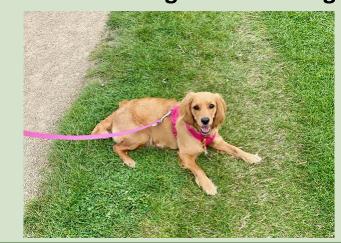

Passed a river, lake, canal etc.

Walked in the rain

Saw a bird while walking

Walked through a Park

Saw a cute dog while walking

**Used the stairs** 

Stopped at a coffee shop on my commute

Listened to music/podcast while