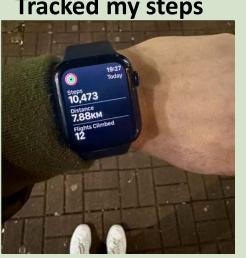

**Tracked my steps** 

Passed a noticeable/interesting building

Walked during sunrise/sunset

**Passed Public Transport Stop (bus,** Luas, train etc.)