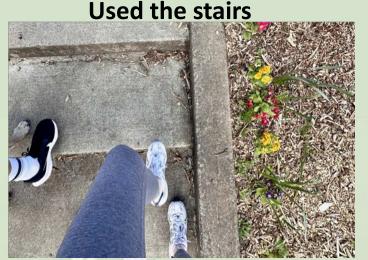

Passed a river, lake, canal etc.

Walked in the rain

Saw a bird while walking

Walked through a Park

Saw a cute dog while walking

**Used the stairs** 

Stopped at a coffee shop on my commute

Listened to music/podcast while