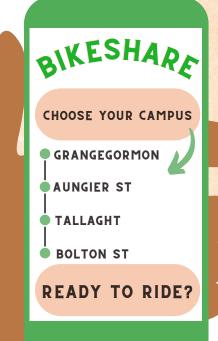

## EASY ACCESS!

Simply download the BikeShare app, sign up, and start riding! With just a few taps, you can unlock bikes stationed across campus.