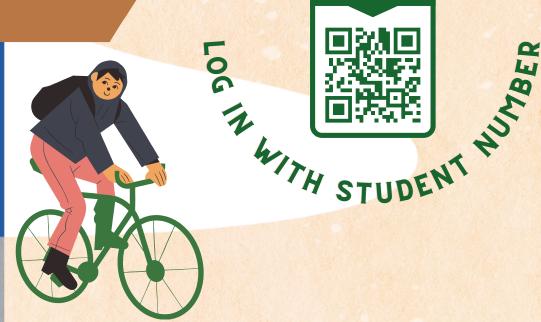

## EASY ACCESS!

Simply download the BikeShare app, sign up, and start riding! With just a few taps, you can unlock bikes stationed across campus.