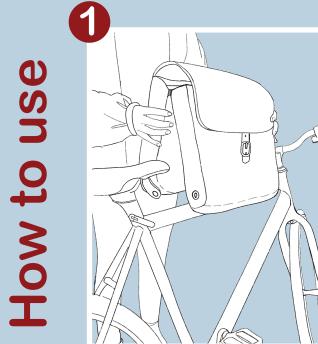

## slot on pedal on

It easily fits all your college material needs Books Laptop Water Bottle Pencil Case Separate compartments Flexible

parts to put bag on a bike

**2** Secure two compartments of the bag with snap fasteners