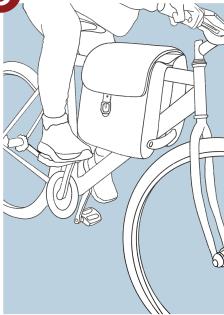

Róisín McGrath & Illia Denysenko

## **Problem Area**

Key findings on researched problem:

No storage on bikes

• Students bring in many things and as a result, must carry heavy bags on their backs

## Research

Primary and Observational research on people who cycle to college daily was undertaken

80% of bikes don't have a storage place for bags

## **Solution**



PedalPack - the new and stylish bag that sits comfortably on the bike. Easy to take on and off the bike and comfortable to wear as a normal bag.



## slot on pedal on





It easily fits all your college material needs Books Laptop Water Bottle Pencil Case Separate compartments Flexible











parts to put bag on a bike

**2** Secure two compartments of the bag with snap fasteners

**3** Cycle without any weight on your back

**Smarter Travel** Student Awards