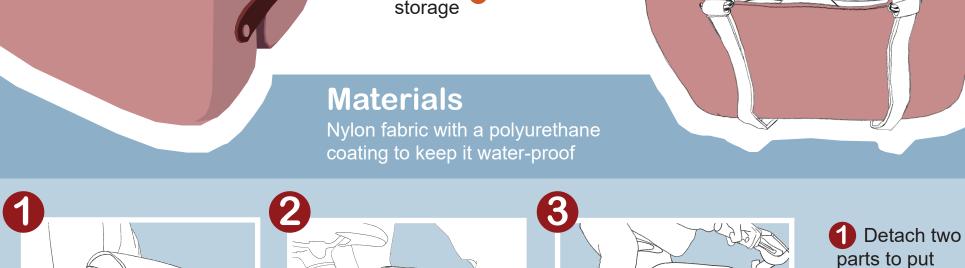

## slot on pedal on

It easily fits all your college material needs Books Laptop Water Bottle Pencil Case Separate compartments Flexible

parts to put bag on a bike

**2** Secure two compartments of the bag with snap fasteners

**3** Cycle without any weight on your back

**Smarter Travel** Student Awards