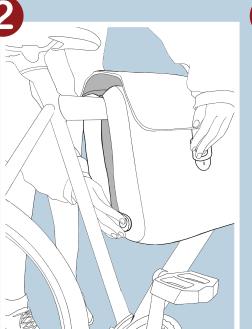

## slot on pedal on

It easily fits all your college material needs Books Laptop Water Bottle Pencil Case Separate compartments Flexible

parts to put bag on a bike

**2** Secure two compartments of the bag with snap fasteners