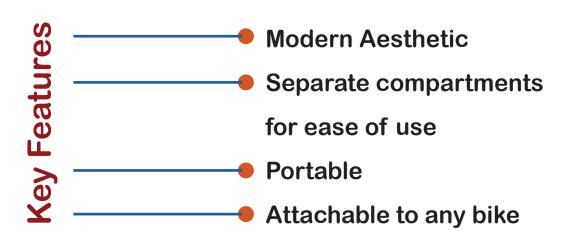

## slot on pedal on

It easily fits all your college material needs Books Laptop Water Bottle Pencil Case Separate compartments Flexible

parts to put bag on a bike

**2** Secure two compartments of the bag with snap fasteners