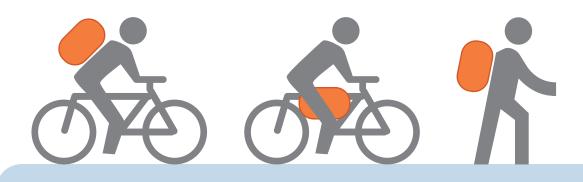

## **Solution**

PedalPack - the new and stylish bag that sits comfortably on the bike. Easy to take on and off the bike and comfortable to wear as a normal bag.

## slot on pedal on

It easily fits all your college material needs Books Laptop Water Bottle Pencil Case Separate compartments Flexible

parts to put bag on a bike

**2** Secure two compartments of the bag with snap fasteners

**3** Cycle without any weight on your back

**Smarter Travel** Student Awards