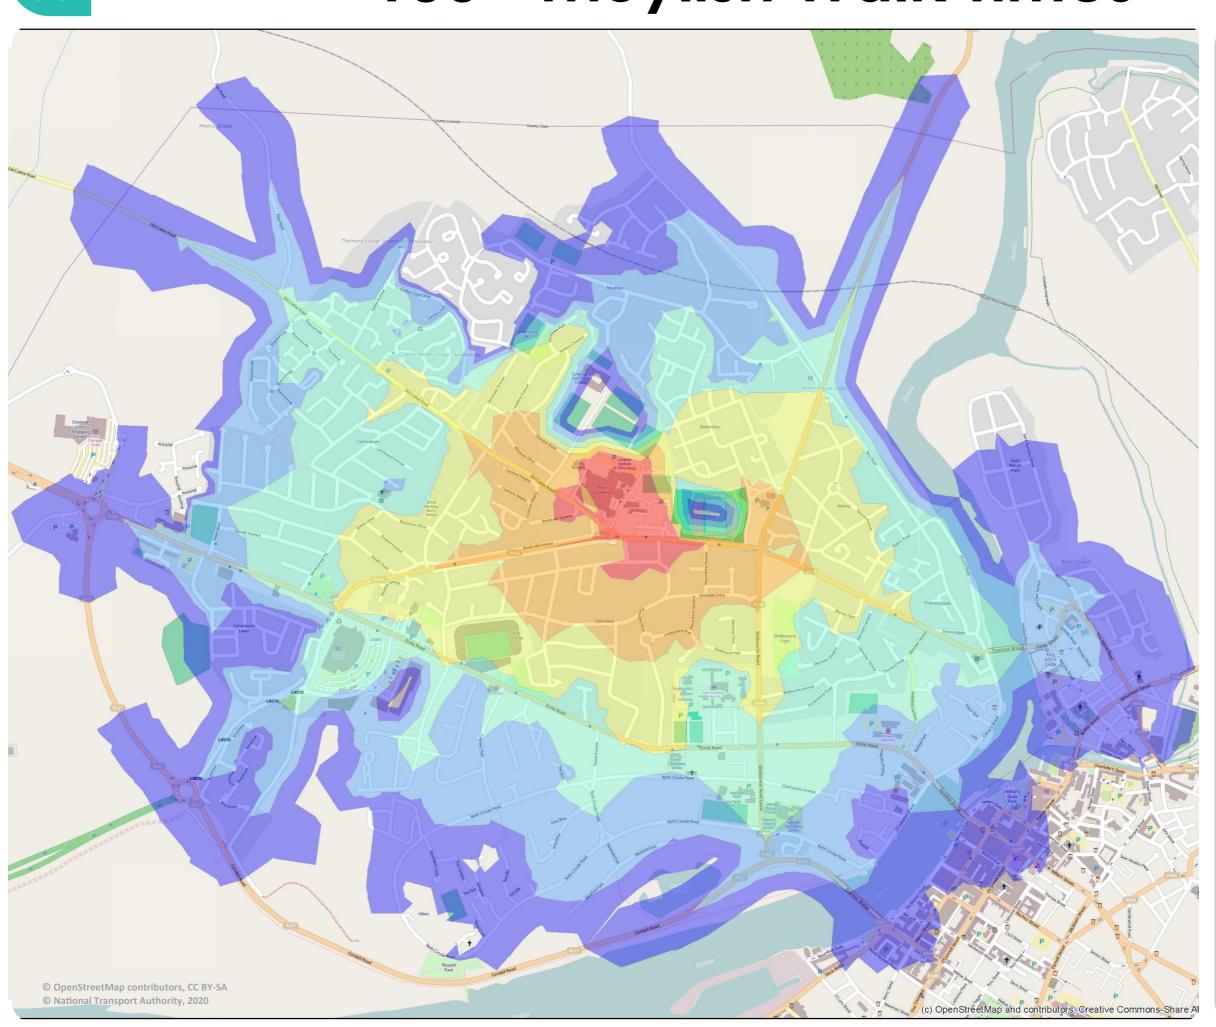

## TUS - Moylish Walk Times

For more information visit:

www.smartertravelcampus.ie
Plan your Journey by
Public Transport & Bike

<u>TFI Journey Planner</u> offers door-to-door information for all journeys in Ireland, including journeys on foot and by all modes of public transport.

### APPROX. WALK TIME Minutes

K

10

40