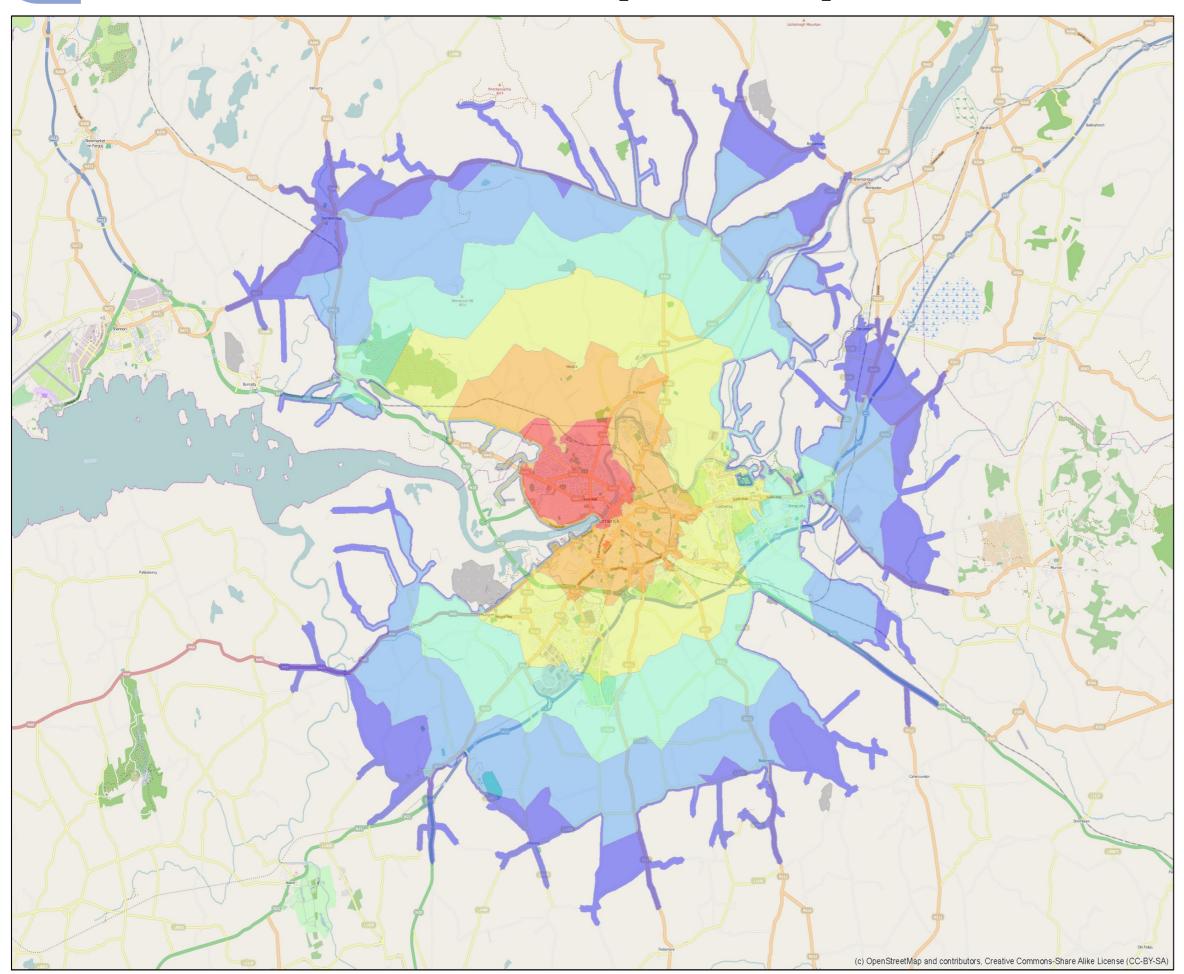

## **TUS - Moylish Cycle Times**

© National Transport Authority, 2020

For more information visit:

#### APPROX. CYCLE TIME Minutes

65

10

20

5

X

30

65