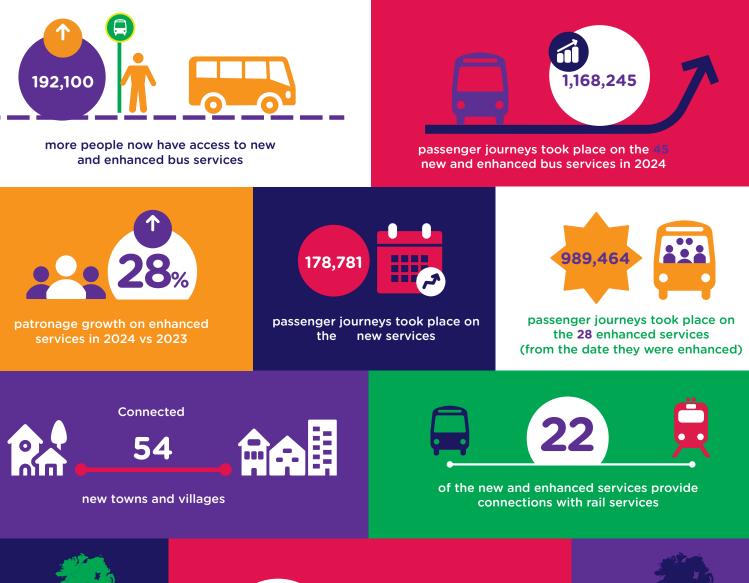

## **Phase 3 Key Achievements**

Since the implementation of Phase 3 in January 2024, Connecting Ireland has delivered 45 new or enhanced bus services across Ireland. The introduction of these services has provided increased connectivity to educational, employment and healthcare facilities. These improvements to the TFI Network provide people living outside of major towns and cities a more connected, affordable and sustainable way to travel.

19 new connections to hospitals were created

weekly kilometres have been added to the TFI Public Transport Network

7 new higher education connections to colleges were created